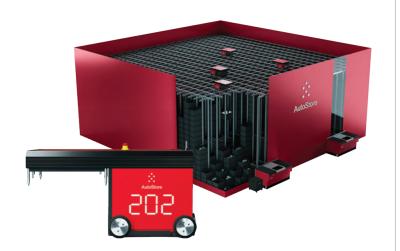

The only partner offering 3 SAP Business One-certified warehouse management solutions

AutoStore is a modular storage and retrieval system that uses a grid structure to store bins containing products. Robots navigate the grid to retrieve and transport these bins to picking stations.

#### **ALREADY DEPLOYED WITH SAP BUSINESS ONE!**