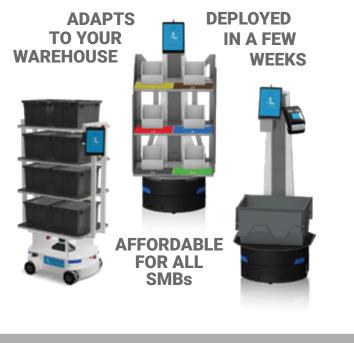

#### **Collaborative robots** Affordable and easy to deploy, without disrupting your operations

Robots as a Service (RaaS) enable SMBs to access collaborative and autonomous robots at a very low cost, minimizing upfront expenses related to purchase and maintenance. An innovative technology ready to be deployed in your distribution center.

### AFFORDABLE FOR SMBs AVAILABLE FOR RENT

Global presence : USA - Canada - Ireland - United Kingdom - Latin America

mwaretech.com | lisawms.com

(a) 1 (800) 270-9420

🖂 info@nwaretech.com

Ware Technologies