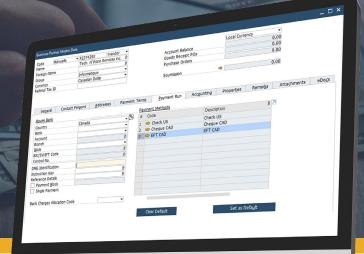

Enhance A/P process security

Pay vendor invoices on time, every time

Easily track payments history directly in SAP Business One

WHAT IS EN EFT PAYMENT?

Electronic Funds Transfer is a digital transfer of money from one bank account directly to another. EFT payments allow accounting and finance teams to move away from checks printing, thus eliminating costly paper-based operations and manual intervention. EFT processing is widely accepted and offered by American and Canadian banks.