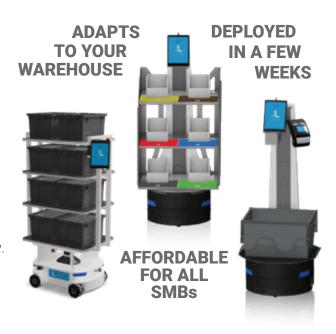

# Collaborative robots Affordable and easy to deploy, without disrupting your operations

Robots as a Service (RaaS) enable SMBs to access collaborative and autonomous robots at a very low cost, minimizing upfront expenses related to purchase and maintenance. An innovative technology ready to be deployed in your distribution center.

### AFFORDABLE FOR SMBs AVAILABLE FOR RENT