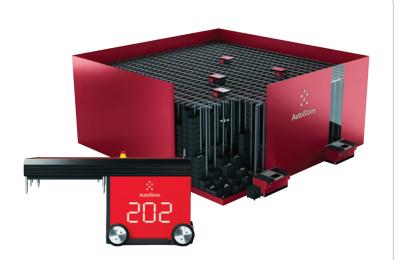

30 years of experience in manufacturing and distribution

industry-leading experts recognized worldwide

The only partner offering 3 SAP Business One-certified warehouse management solutions

AutoStore is a modular storage and retrieval system that uses a grid structure to store bins containing products. Robots navigate the grid to retrieve and transport these bins to picking stations.