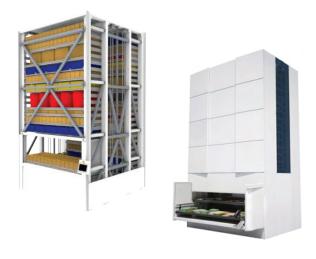

### **Vertical Lift Module (VLM)**

A vertical lift module (VLM) is an automated storage system consisting of two columns with bins or shelves stored vertically. The VLM retrieves items using an automated lifting mechanism that brings the desired bin to the operator.